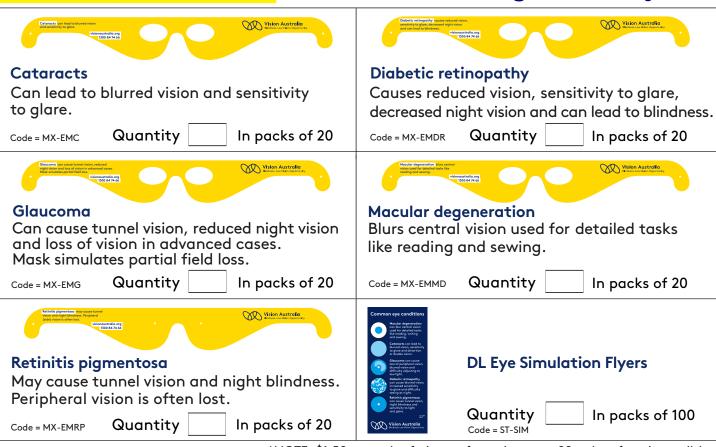

#### **\*Simulation Glasses**

Download this PDF, type in your order details, save and email to info@visionaustralia.org

\*NOTE: \$1.50 per pair of glasses for orders over 20 units of each condition